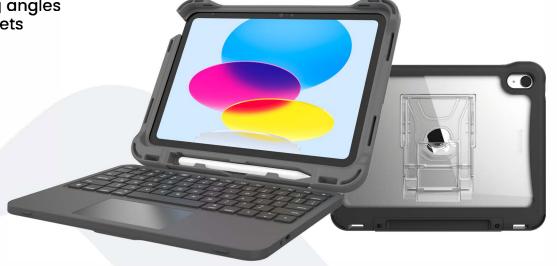

## Rugged Keyboard

iPad 11-inch (A16) and iPad (10th Gen)

## **Features**

- 4-foot drop protection for best-in-class durability
- Shock-resistant air-cell corners to deflect drops
- Non-slip feet to keep the keyboard in place
- Durable and adjustable kickstand with 3 viewing angles
- 3rd party lab tested by Apple to ensure case meets their strict requirements
- USB-C port allows for charging iPad, and has charging and data capabilities
- 3.5mm audio port for headphones
- Full shortcut row for one-touch simplicity

## **Specifications**

SKU 3002 Weight 1.25 lbs

Dimensions  $10.75 \times 8.45 \times 1$  in

Color Gray iPad

Compatibility 11th Gen / 10th Gen