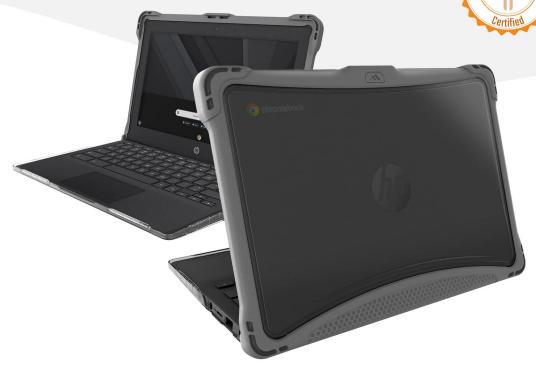

## Exo for HP G8/G9

The Brenthaven Exo laptop case for HP G8/G9 is the perfect, custom-molded protection for classroom Chromebook deployments. Designed to enhance HP's G8/G9 design while offering the best-in-class protection! Exo protective cases are the ultimate pairing of protection and functionality, with easy installation under 30 seconds.

Perfect for asset scanning without having to remove the case! Both top and bottom feature a clear finish for maximum asset label visibility, making it an ideal solution for the K-12 environment. The top cover features impact-dispersing Crumple Zone™ corner construction that protects vulnerable corners of the device to provide reliable and secure drop protection.

## **Features**

- Drop tested up to 3-feet and TechShell certified featuring maximum device protection beyond just standard mil-specs, exceeding MIL-STD-810
- Two-part case for easy installation in just 30 seconds
- BX2 EVA foam on the bottom of the PC case for further corner protection
- Generous TPU spine with textured grip surface
- Large, clear, asset tagging space
- Patented corner protection achieves ideal maximum drop protection
- Optional Accessory Mount (sold separately) integrated into front
- Custom fit design for HP G8/G9