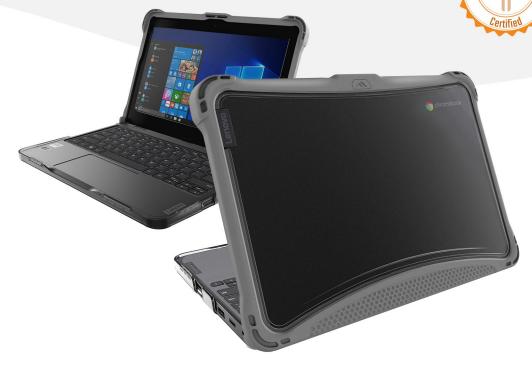

## Exo for Lenovo 100E (Gen 3)

The Brenthaven Exo laptop cases for Lenovo 100E Gen 3 are the perfect, custom-molded protection for classroom Chromebook deployments. Designed to enhance Lenovo's 100E Gen 3 design while offering the best-in-class protection! Exo protective cases are the ultimate pairing of protection and functionality, with easy installation under 30 seconds.

Perfect for asset scanning without having to remove the case! Both top and bottom feature a clear finish for maximum asset label visibility, making it an ideal solution for the K-12 environment. The top cover features impact-dispersing Crumple Zone™ corner construction that protects vulnerable corners of the device to provide reliable and secure drop protection.

## **Features**

- Drop tested up to 3-feet and TechShell certified featuring maximum device protection beyond just standard mil-specs, exceeding MIL-STD-810
- Two part case for easy installation
- BX2 foam on the bottom of the PC case for further corner protection
- Crumple zone corner protection
- Large, clear, asset tagging space
- Generous TPU spine with textured grip surface
- Optional Accessory Mount (sold separately) integrated into front
- Custom fit design for Lenovo 100E Gen 3