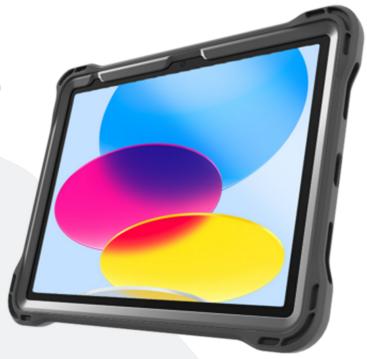

## **Features**

- New, thinner, lightweight case pairs perfectly with new, also thinner, and lightweight iPad (10th Gen) without compromising durability
- Provides edge-to-edge protection featuring Crumple Zone Corner™ technology to absorb and deflect impact
- Optional integrated screen protector overlay encases the device providing 360-degrees of protection
- Drop tested up to six (6) feet and TechShell certified featuring maximum device protection beyond mil-specs
- Back of case features adjustable, 2-stage, breakaway kickstand for typing and viewing modes
- Installation in less than 30 seconds
- Clear backing for asset tagging
- Touch ID compatible

## **Specifications**

2906 SKU Weight 0.78 lbs

**Dimensions** 0.9 × 8.06 × 10.88 in

Color Gray

Compatibility Fits New iPad 10th Gen