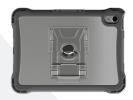

## **Features**

- New, thinner, lightweight case pairs perfectly with new, also thinner, and lightweight iPad (10th Gen) without compromising durability
- Provides edge-to-edge protection featuring Crumple Zone Corner™ technology to absorb and deflect impact
- Optional integrated screen protector overlay encases the device providing 360-degrees of protection
- Drop tested up to six (6) feet and TechShell certified featuring maximum device protection beyond mil-specs
- Back of case features adjustable, 2-stage, breakaway kickstand for typing and viewing modes
- Installation in less than 30 seconds
- Clear backing for asset tagging
- Touch ID compatible