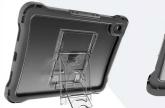

- Optional integrated screen protector overlay encases the device providing 360-degrees of protection
- Drop tested up to six (6) feet and TechShell certified featuring maximum device protection beyond mil-specs
- Back of case features adjustable, 2-stage, breakaway kickstand for typing and viewing modes
- Installation in less than 30 seconds
- Clear backing for asset tagging
- Touch ID compatible