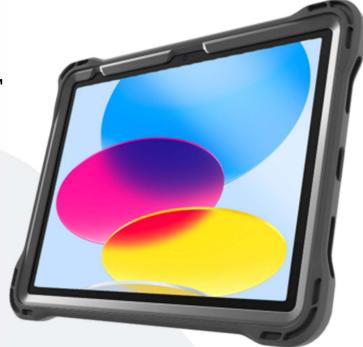

## **Features**

 New, thinner, lightweight case pairs perfectly with new, also thinner, and lightweight iPad (10th Gen) without compromising durability

• Provides edge-to-edge protection featuring Crumple Zone Corner™ technology to absorb and deflect impact

- Optional integrated screen protector overlay encases the device providing 360-degrees of protection
- Drop tested up to six (6) feet and TechShell certified featuring maximum device protection beyond mil-specs
- Back of case features adjustable, 2-stage, breakaway kickstand for typing and viewing modes
- Installation in less than 30 seconds
- Clear backing for asset tagging
- Touch ID compatible