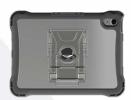

- Optional integrated screen protector overlay encases the device providing 360-degrees of protection
- Drop tested up to six (6) feet and TechShell certified featuring maximum device protection beyond mil-specs
- Back of case features adjustable, 2-stage, breakaway kickstand for typing and viewing modes
- Installation in less than 30 seconds
- Clear backing for asset tagging
- Touch ID compatible