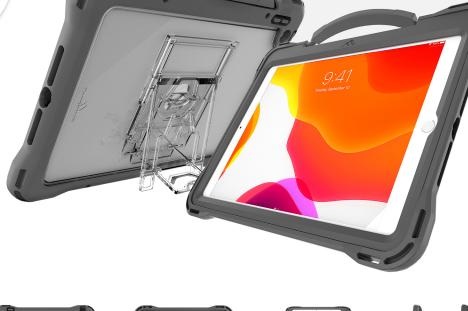

## Edge 360 Carry Case for 10.2-inch iPad (7th, 8th, 9th Gen)

The Edge 360 Carry Case for 10.2-inch iPad (7th, 8th, 9th Gen) offers ultimate protection and functionality for the newest iPad model from Apple. Designed for the K-12 environment, the Edge Carry Case features a co-molded design that uses both rigid and tactile materials, a tough built-in kickstand for viewing and typing, and a rugged rotating handle. The case uses a screw-down design and impact-dispersing corner construction to achieve maximum drop protection of up to six feet. The case is designed to be compatible with the Apple Pencil and other third-party styluses.

- Integrated screen protector encases the device in 360-degree protection with (optional) overlay
- Rugged retractable and rotatable handle for one handed use when displaying or carrying
- Screw-down case design keeps device secured in case at all times
- Easy device installation (<20 seconds)</li>
- Back of case features adjustable, 2-stage stand for typing and viewing modes. Stand lies flush with the back of the case when not in use, and is self-repairing if pushed too far
- Drop tested to exceed Military Drop-Test Standards (MIL-STD-810G)
- Tested and approved at a 3rd party lab selected by Apple to ensure this case meets their strict requirements.
- Optional shoulder strap featuring Stylus holder