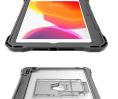

## Edge 360 Carry Case for 10.2-inch iPad (7th, 8th, 9th Gen)

The Edge 360 Carry Case for 10.2-inch iPad (7th, 8th, 9th Gen) offers ultimate protection and functionality for the newest iPad model from Apple. Designed for the K-12 environment, the Edge Carry Case features a co-molded design that uses both rigid and tactile materials, a tough built-in kickstand for viewing and typing, and a rugged rotating handle. The case uses a screw-down design and impact-dispersing corner construction to achieve maximum drop protection of up to six feet. The case is designed to be compatible with the Apple Pencil and other third-party styluses.

- Integrated screen protector encases the device in 360-degree protection with (optional) overlay
- Rugged retractable and rotatable handle for one handed use when displaying or carrying
- Screw-down case design keeps device secured in case at all times
- Easy device installation (<20 seconds)</li>
- Back of case features adjustable, 2-stage stand for typing and viewing modes. Stand lies flush with the back of the case when not in use, and is self-repairing if pushed too far
- Drop tested to exceed Military Drop-Test Standards (MIL-STD-810G)
- Tested and approved at a 3rd party lab selected by Apple to ensure this case meets their strict requirements.
- Optional shoulder strap featuring Stylus holder