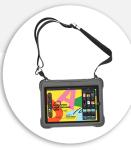

## Edge 360 Carry Case for 10.2-inch iPad (7th, 8th, 9th Gen)

The Edge 360 Carry Case for 10.2-inch iPad (7th, 8th, 9th Gen) offers ultimate protection and functionality for the newest iPad model from Apple. Designed for the K-12 environment, the Edge Carry Case features a co-molded design that uses both rigid and tactile materials, a tough built-in kickstand for viewing and typing, and a rugged rotating handle. The case uses a screw-down design and impact-dispersing corner construction to achieve maximum drop protection of up to six feet. The case is designed to be compatible with the Apple Pencil and other third-party styluses.

- Integrated screen protector encases the device in 360-degree protection with (optional) overlay
- Rugged retractable and rotatable handle for one handed use when displaying or carrying
- Screw-down case design keeps device secured in case at all times
- Easy device installation (<20 seconds)</li>
- Back of case features adjustable, 2-stage stand for typing and viewing modes. Stand lies flush with the back of the case when not in use, and is self-repairing if pushed too far
- Drop tested to exceed Military Drop-Test Standards (MIL-STD-810G)
- Tested and approved at a 3rd party lab selected by Apple to ensure this case meets their strict requirements.
- Optional shoulder strap featuring Stylus holder