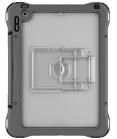

## Edge 360 Carry Case for 10.2-inch iPad (7th, 8th, 9th Gen)

The Edge 360 Carry Case for 10.2-inch iPad (7th, 8th, 9th Gen) offers ultimate protection and functionality for the newest iPad model from Apple. Designed for the K-12 environment, the Edge Carry Case features a co-molded design that uses both rigid and tactile materials, a tough built-in kickstand for viewing and typing, and a rugged rotating handle. The case uses a screw-down design and impact-dispersing corner construction to achieve maximum drop protection of up to six feet. The case is designed to be compatible with the Apple Pencil and other third-party styluses.

- Integrated screen protector encases the device in 360-degree protection with (optional) overlay
- Rugged retractable and rotatable handle for one handed use when displaying or carrying
- Screw-down case design keeps device secured in case at all times
- Easy device installation (<20 seconds)</li>
- Back of case features adjustable, 2-stage stand for typing and viewing modes. Stand lies flush with the back of the case when not in use, and is self-repairing if pushed too far
- Drop tested to exceed Military Drop-Test Standards (MIL-STD-810G)
- Tested and approved at a 3rd party lab selected by Apple to ensure this case meets their strict requirements.
- Optional shoulder strap featuring Stylus holder