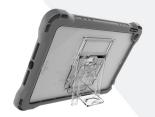

- Drop tested up to six (6) feet and TechShell certified featuring maximum device protection beyond mil-specs
- Back of case features adjustable, 2-stage, breakaway kickstand for typing and viewing modes
- Installation in less than 30 seconds
- Clear backing for asset tagging
- Touch ID compatible