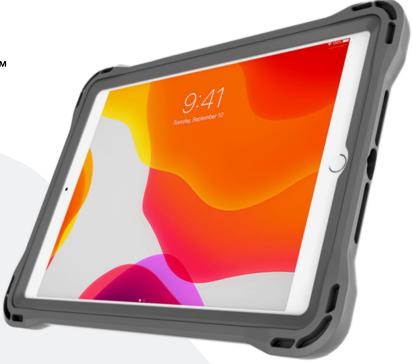

## **360** for for iPad (7th, 8th, 9th Gen)

SCAN FOR

## **Features**

• Provides edge-to-edge protection featuring Crumple Zone Corner™ technology to absorb and deflect impact

 Optional integrated screen protector overlay encases the device providing 360-degrees of protection

- Drop tested up to six (6) feet and TechShell certified featuring maximum device protection beyond mil-specs
- Back of case features adjustable, 2-stage, breakaway kickstand for typing and viewing modes
- Installation in less than 30 seconds
- Clear backing for asset tagging
- Touch ID compatible