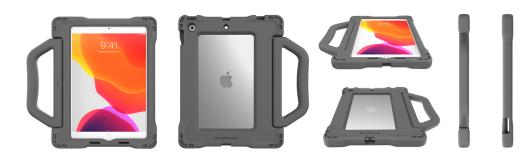

## Edge Bounce Case for 10.2-inch iPad (7th, 8th, 9th Gen)

The Edge Bounce Case for 10.2-inch iPad (7th, 8th, 9th Gen) is designed for those students that need a little extra protection when it comes to their devices. It's designed for early elementary classrooms with new and improved design elements that will help combat the K-12 environment. This case offers a large, easy-to-position handle which doubles as a viewing stand, an enlarged asset tagging window, and optimized Crumple Zone Corners.

## Features

- Asset tag window and serial number visibility
- Protective underlay to prevent scratches
- Less than 1" thick fits most charge carts
- Drop tested to exceed Military Drop-Test Standards (MIL-STD-810G)
- Handle also acts as stand for viewing and typing modes