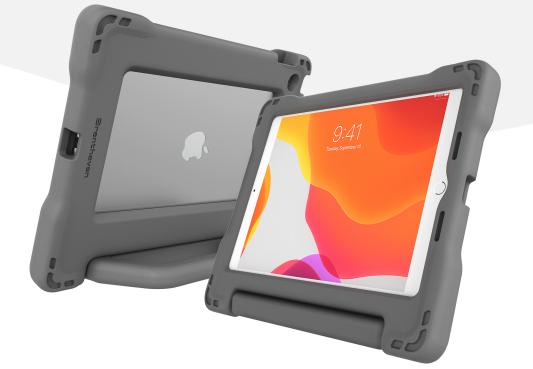

## Edge Bounce Case for 10.2-inch iPad (7th, 8th, 9th Gen)

The Edge Bounce Case for 10.2-inch iPad (7th, 8th, 9th Gen) is designed for those students that need a little extra protection when it comes to their devices. It's designed for early elementary classrooms with new and improved design elements that will help combat the K-12 environment. This case offers a large, easy-to-position handle which doubles as a viewing stand, an enlarged asset tagging window, and optimized Crumple Zone Corners.

## Features

- Asset tag window and serial number visibility
- Protective underlay to prevent scratches
- Less than 1" thick fits most charge carts
- Drop tested to exceed Military Drop-Test Standards (MIL-STD-810G)
- Handle also acts as stand for viewing and typing modes