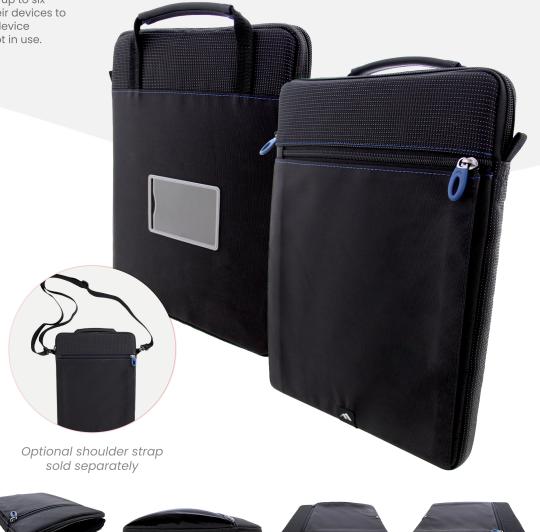

## **Tred Vertical Carry Sleeve**

The **Tred Vertical Carry Sleeve** provides maximum protection for the 13" MacBook and 11" Chromebooks. The rugged sleeve features 360 degrees of inner foam protection and a rigid wall frame with six sides of padding to protect against compression and drops of up to six feet. It also features a sturdy carry handle, making it easy for students to carry their devices to and from class. An integrated, expandable accessory pouch on the front fits the device charger, cords, and other small accessories when needed and collapses when not in use.

## **Features**

- Top computer access with an anti-slip guard, keeping your device secure in transit
- Front, expandable pocket for maximum storage on a compact case
- Reinforced Carry Handle
- ID Card Slot
- Co-molded zipper pulls
- Optional Shoulder Strap