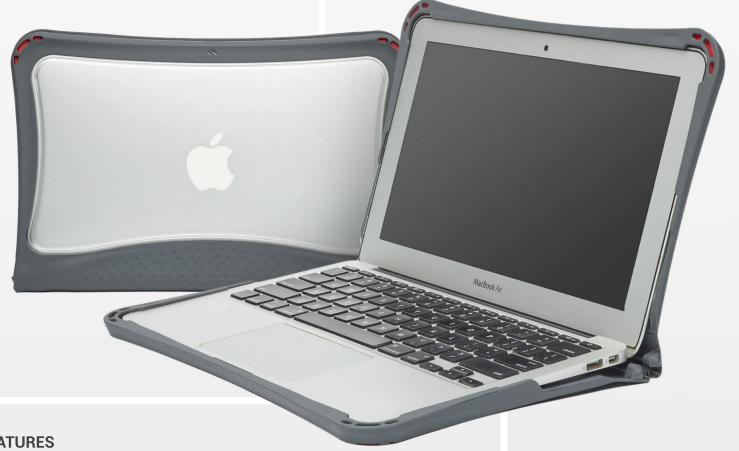

## **Edge for MacBook Air 13-inch (Non-Retina)**

Our Edge for MacBook Air 13-inch (Non-Retina) is the ultimate pairing of protection and functionality. The case features a solid TPU design that uses impact-dispersing Crumple Zone™ Corner construction to protect vulnerable corners of the device and achieve maximum drop protection. The flexible hinge design provides extra protection and ventilation for the device. The clear back panel of the case is perfect for asset scanning without having to remove the case, making it an ideal solution for the K-12 environment.

## **FEATURES**

- Crumple Zone™ Corners absorb and deflect impact
- · Patent-pending single co-molded design combining Polycarbonate in the center and Thermo Poly
- · Carbonate on the sides
- · Lightweight, adds only 0.84 lbs of weight to the device
- Perforated holes along the bottom of the case allow ventilation
- Easy device installation (<5 seconds)</li>
- Transparent back allows barcode scanning for easy asset management
- Charge cart compatible