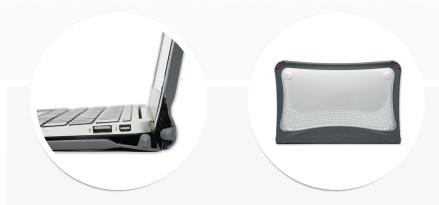

## **Edge for MacBook Air 13-inch (Non-Retina)**

Our Edge for MacBook Air 13-inch (Non-Retina) is the ultimate pairing of protection and functionality. The case features a solid TPU design that uses impact-dispersing Crumple Zone™ Corner construction to protect vulnerable corners of the device and achieve maximum drop protection. The flexible hinge design provides extra protection and ventilation for the device. The clear back panel of the case is perfect for asset scanning without having to remove the case, making it an ideal solution for the K-12 environment.

## **FEATURES**

- Crumple Zone™ Corners absorb and deflect impact
- · Patent-pending single co-molded design combining Polycarbonate in the center and Thermo Poly
- · Carbonate on the sides
- · Lightweight, adds only 0.84 lbs of weight to the device
- Perforated holes along the bottom of the case allow ventilation
- Easy device installation (<5 seconds)</li>
- Transparent back allows barcode scanning for easy asset management
- Charge cart compatible