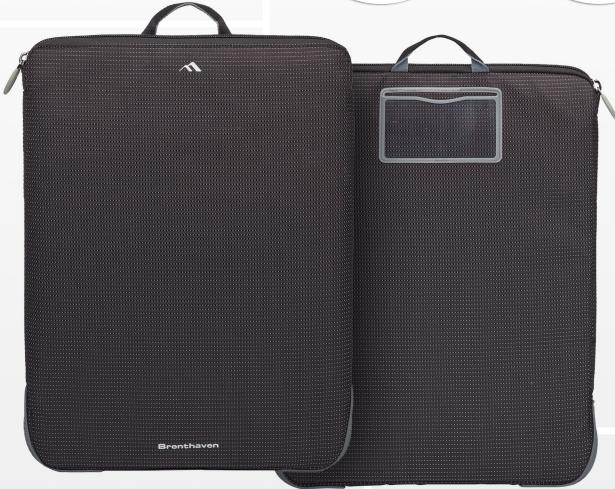

**Tred Carry Slim Sleeve** 

The **Tred Carry Slim Sleeve** provides lightweight protection for MacBooks and Chromebooks and is designed specifically for the K-12 environment. This slender sleeve protects against drops of up to 2 feet while its slim profile allows it to easily fit inside most backpacks and shoulder bags.

## **FEATURES**

- Skid-resistant molded bottom corner bumpers help deflect impact from drops
- Constructed from highly durable 800D Coretex body material
- Quick top-grab carry handle
- Rear panel includes ID card window