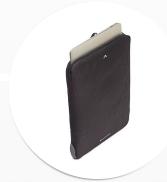

**Tred Carry Slim Sleeve** 

The **Tred Carry Slim Sleeve** provides lightweight protection for MacBooks and Chromebooks and is designed specifically for the K-12 environment. This slender sleeve protects against drops of up to 2 feet while its slim profile allows it to easily fit inside most backpacks and shoulder bags.

## **FEATURES**

- Skid-resistant molded bottom corner bumpers help deflect impact from drops
- Constructed from highly durable 800D Coretex body material
- Quick top-grab carry handle
- Rear panel includes ID card window