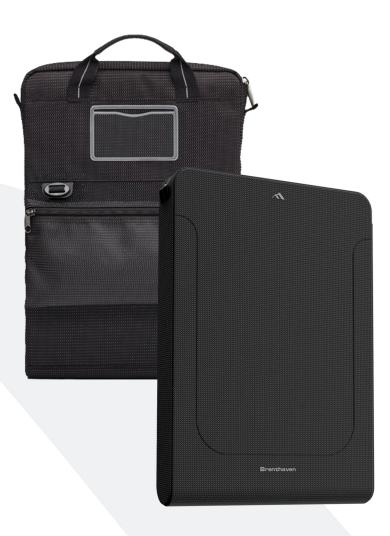

## Tred Drop Sleeve for MacBook

## **Features**

- Patented design features superior drop, bump, scratch protection for your MacBook, up to 14 inches
- Rugged protection against impact or compression
- Constructed of highly durable and indestructible material
- Fully padded protecting all eight (8) corners of your MacBook
- Features pouch that fits device charge and cords
- Perfect alternative to a backpack
- Optional shoulder strap available (not included)