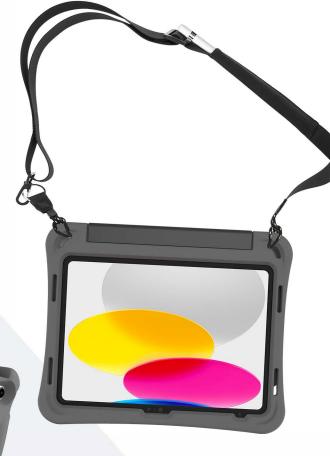

## **Features**

 Updated Bounce case blends durability and ruggedness with lightweight design that's less than 1-inch thick to fit in most charge carts

Edge-to-edge protection with Crumple-Zoner Corner™ technology absorbs and deflects impact

Best-in-class drop protection for up to 6 feet and TechShell™ Extreme Certified

Handle for easy carrying and acts as stand for viewing and typing modes

Touch ID compatible

Stylus holder in handle optimized for Apple Pencil