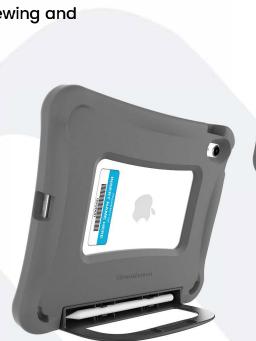

## **Features**

 Updated Bounce case blends durability and ruggedness with lightweight design that's less than 1-inch thick to fit in most charge carts

Edge-to-edge protection with Crumple-Zoner Corner™ technology absorbs and deflects impact

Best-in-class drop protection for up to 6 feet and TechShell™ Extreme Certified

Handle for easy carrying and acts as stand for viewing and typing modes

Touch ID compatible

Stylus holder in handle optimized for Apple Pencil

· Dedicated space for asset tagging