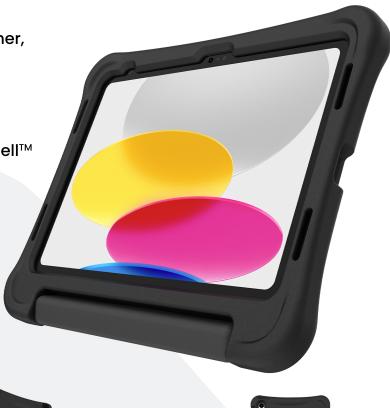

## **Features**

 New, thinner, lightweight iPad case pairs perfectly with the new, thinner, lighter iPad (10th Gen) without compromising the durability and ruggedness the Bounce is known for

Features clear window perfect for asset tagging

 Provides edge-to-edge protection featuring Crumple Zone Corner™ technology to absorb and deflect impact against drops and falls

• Best-in-class drop protection for drops up to six (6) feet and TechShell™ Extreme Certified featuring maximum device protection beyond mil-specs, exceeding MIL-STD-810G

 Protective underlay to prevent scratches to the back of device and Apple logo

 Less than 1" thick - fits most charge carts, premium protection without the bulk

 Handle for easy carrying also acts as stand for viewing and typing modes

• Unlike other cases, Bounce is fully Touch ID compatible