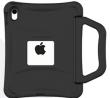

 Protective underlay to prevent scratches to the back of device and Apple logo

 Less than 1" thick - fits most charge carts, premium protection without the bulk

 Handle for easy carrying also acts as stand for viewing and typing modes