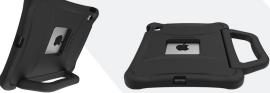

 Protective underlay to prevent scratches to the back of device and Apple logo

 Less than 1" thick - fits most charge carts, premium protection without the bulk

 Handle for easy carrying also acts as stand for viewing and typing modes

• Unlike other cases, Bounce is fully Touch ID compatible