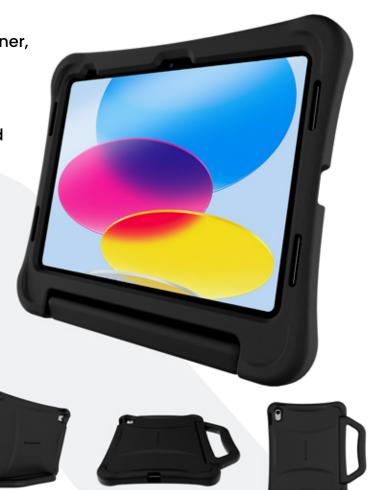

## **Features**

 New, thinner, lightweight iPad case pairs perfectly with the new, thinner, lighter iPad (10th Gen) without compromising the durability and ruggedness the Bounce is known for

 Provides edge-to-edge protection featuring Crumple Zone Corner™ technology to absorb and deflect impact against drops and falls

 Best in class drop protection up to six (6) feet and TechShell certified featuring maximum device protection beyond mil-specs, exceeding MIL-STD-810G

- Protective underlay to prevent scratches to the back of device and Apple logo
- Less than 1" thick fits most charge carts, premium protection without the bulk
- Handle for easy carrying also acts as stand for viewing and typing modes
- Unlike other cases that cover the touch ID, Bounce is touch ID compatible