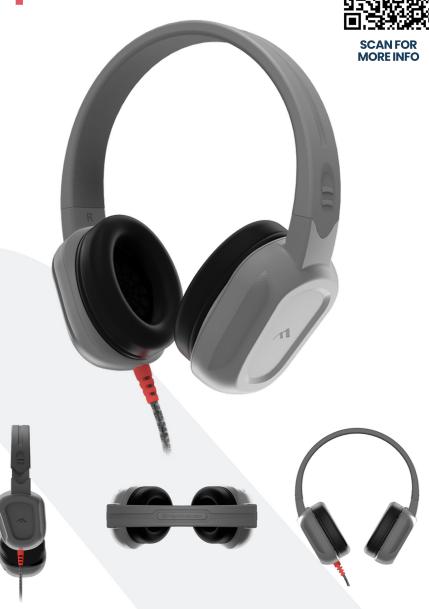

## Rugged 2 Headphones

## Features

- TechShell Extreme drop tested to withstand falls up to six (6) feet
- Five (5) foot long braided, chew-proof cord
- ComfortFit<sup>™</sup> headband ensuring a snug and comfortable fit for extended listening sessions
- Twistable, break-resistant headband
- Wipeable and easy to clean listening experience
- Now available as 3.5mm or USB-C
- Durable, replaceable ear pads that easily wipe clean
- No installation required simply plug and play
- 2-Year Guarantee
- Flexi-tip included in 3.5mm unit