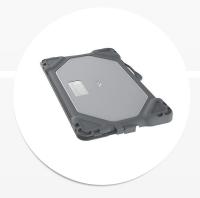

## **Edge Rugged Keyboard**

The **Edge Rugged Keyboard** is designed for use with iPads. It's loaded with K-12 friendly features including a tuck-away rugged MFI lighting cable, reinforced Crumple Zone corners, and drop protection of up to 6 feet.

## **FEATURES**

- Crumple Zone™ Corners absorb and deflect impact
- Drop tested to protect against falls from up to 4 feet
- · Durable, braided cord
- MFI approved
- · O-Ring temper-proof keys
- · Water resistant keyboard
- Ergonomic typing angle
- Ruggedized lightning tip, built to last
- Tuck-away cord organization system
- No charging required
- · No setup required simply plug in and use
- 1-Year Guarantee