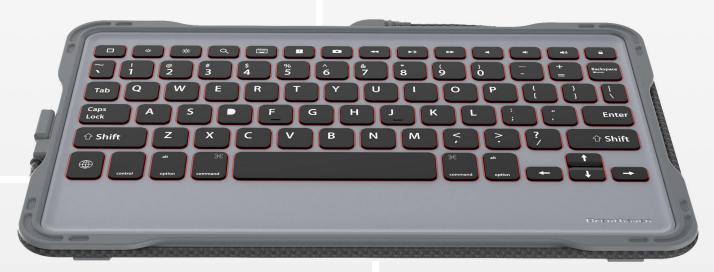

## **Edge Rugged Keyboard**

The **Edge Rugged Keyboard** is designed for use with iPads. It's loaded with K-12 friendly features including a tuck-away rugged MFI lighting cable, reinforced Crumple Zone corners, and drop protection of up to 6 feet.

## **FEATURES**

- Crumple Zone™ Corners absorb and deflect impact
- Drop tested to protect against falls from up to 4 feet
- · Durable, braided cord
- MFI approved
- · O-Ring temper-proof keys
- · Water resistant keyboard
- Ergonomic typing angle
- Ruggedized lightning tip, built to last
- Tuck-away cord organization system
- No charging required
- · No setup required simply plug in and use
- 1-Year Guarantee