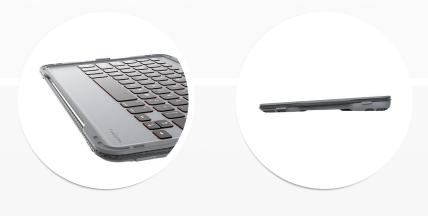

## **Edge Rugged Keyboard**

The **Edge Rugged Keyboard** is designed for use with iPads. It's loaded with K-12 friendly features including a tuck-away rugged MFI lighting cable, reinforced Crumple Zone corners, and drop protection of up to 6 feet.

## **FEATURES**

- Crumple Zone™ Corners absorb and deflect impact
- Drop tested to protect against falls from up to 4 feet
- · Durable, braided cord
- MFI approved
- · O-Ring temper-proof keys
- · Water resistant keyboard
- Ergonomic typing angle
- Ruggedized lightning tip, built to last
- Tuck-away cord organization system
- No charging required
- · No setup required simply plug in and use
- 1-Year Guarantee