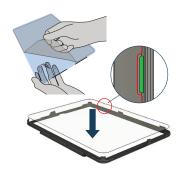

2. Lay the front side of the frame on a flat surface. If not using screen protector, skip to step three(3).

For screen protector installation, remove the packaging film from side one(1) and ensure the notch on the screen protector aligns with the tab on the frame. Remove the packaging film from side two(2).