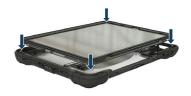

3. Turn the device face down. Snap the frame around the edges of the device. Ensure the port is not covered by the frame.

Ensure the device port aligns with the bottom port opening on the case. Take the device and align over the case. Evenly press around the perimeter of the case for secure installation.