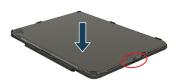

3. Turn the device face down. Snap the frame around the edges of the device. Ensure the port is not covered by the frame.

Ensure the device port aligns with the bottom port opening on the case. Take the device and align over the case. Evenly press around the perimeter of the case for secure installation.