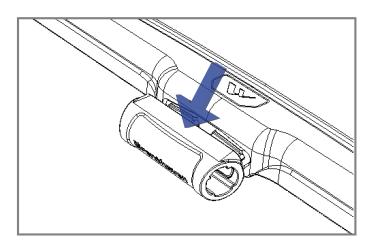

## Removal

1. Having a secure grip on the stylus holder and the case, pull the stylus holder down until it releases from the case.

2. Make sure not to pull the stylus holder straight out or to the sides as it may damage the holder or case.