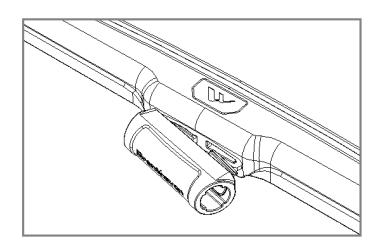

## Install

1. Before installing the stylus holder, see the back of each for which size you would like to install.

2. Insert one of the back prongs into the slot on the case.

**3.** Once one end is inserted, push the other side into the second slot.

**4.** To ensure that the stylus holder is properly installed, make sure the prongs are fully visible from the inside of the case.