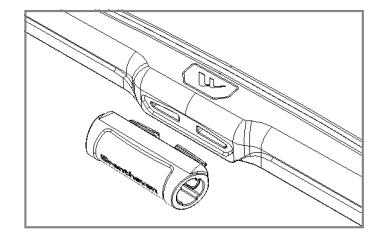

## Install

1. Before installing the stylus holder, see the back of each for which size you would like to install.

2. Insert one of the back prongs into the slot on the case.

**3.** Once one end is inserted, push the other side into the second slot.

**4.** To ensure that the stylus holder is properly installed, make sure the prongs are fully visible from the inside of the case.