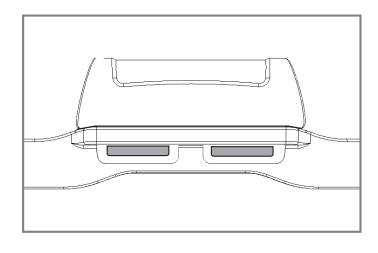

**4.** To ensure that the stylus holder is properly installed, make sure the prongs are fully visible from the inside of the case.