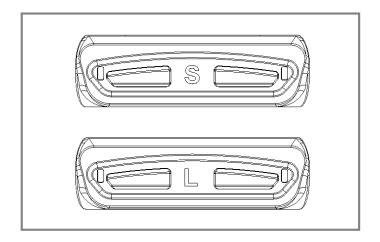

## Install

1. Before installing the stylus holder, see the back of each for which size you would like to install.

2. Insert one of the back prongs into the slot on the case.

**3.** Once one end is inserted, push the other side into the second slot.