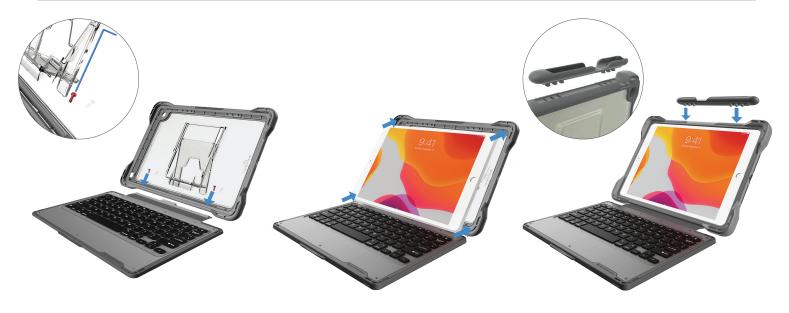

## ASSEMBLY - SMART CONNECT KEYBOARD - IPAD 10.2

1 Optional:
For a permanent fit, use a hex key
and two lock-down screws provided
to affix the case to the keyboard.

**9** Flex corners of case to insert iPad.

Optional:
Attach Pencil holder to the top of the case.
Line up the prongs on the bottom of the
pencil holder to the slots on the main case.